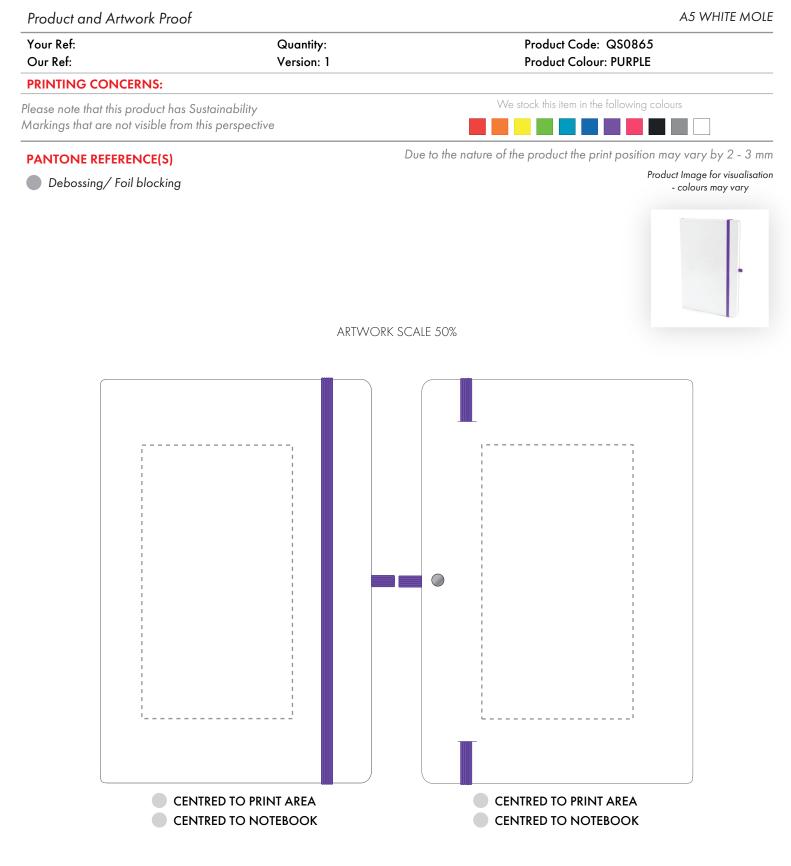

The dashed line is to demonstrate print area and will not appear on your printed item

## ARTWORK SCALE 100% Max print area: 80mm x 145mm

------